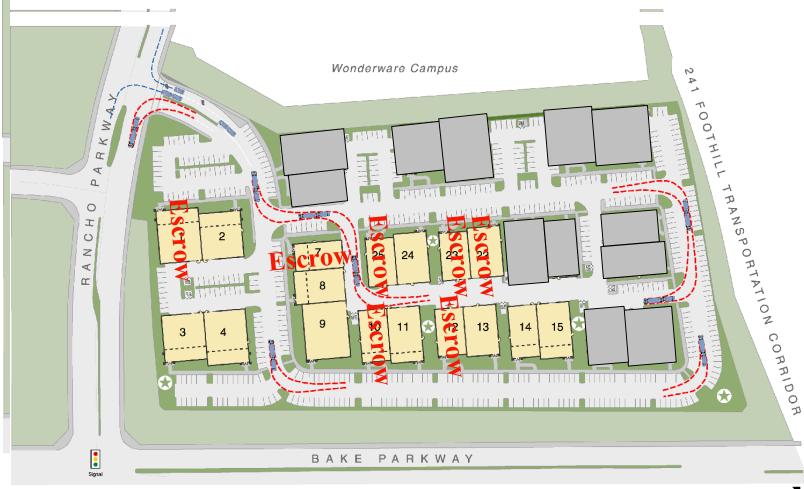

## **Features:**

- ➤ 12.12 Acre Masterplanned Park
- 29 High Image Buildings
- Custom Interior Build Out
- Easy Access to 241 & 133 Freeways
- ➤ ±3:1 Parking
- Fire Sprinklers .45/3,000
- ➤ 18'6" to 24' Clear Heights
- ➤ Power to Suit 400 Amp/Expandable
- Ground Level Loading Doors 12'x14'
- High Bay Halide Lights
- Available Now