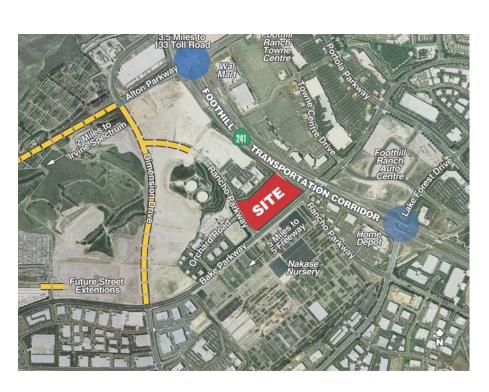

## **Features:**

- ➤ 12.12 Acre Masterplanned Park
- 29 High Image Buildings
- Custom Interior Build Out
- Easy Access to 241 & 133 Freeways
- ➤ ±3:1 Parking
- Fire Sprinklers .45/3,000
- ➤ 18'6" to 24' Clear Heights
- ➤ Power to Suit 400 Amp/Expandable
- Ground Level Loading Doors 12'x14'
- High Bay Halide Lights
- Available Now