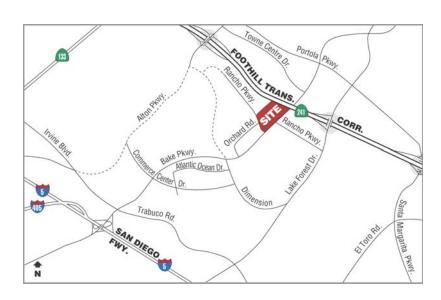

## FOR SALE OR LEASE

4,366 – 20,727 Square Feet

## **Features:**

- ➤ 12.12 Acre Masterplanned Park
- 29 High Image Buildings
- Custom Interior Build Out
- Easy Access to 241 & 133 Freeways
- ➤ ±3:1 Parking
- Fire Sprinklers .45/3,000
- ➤ 18'6" to 24' Clear Heights
- ➤ Power to Suit 400 Amp/Expandable
- Ground Level Loading Doors 12'x14'
- High Bay Halide Lights
- Available Now