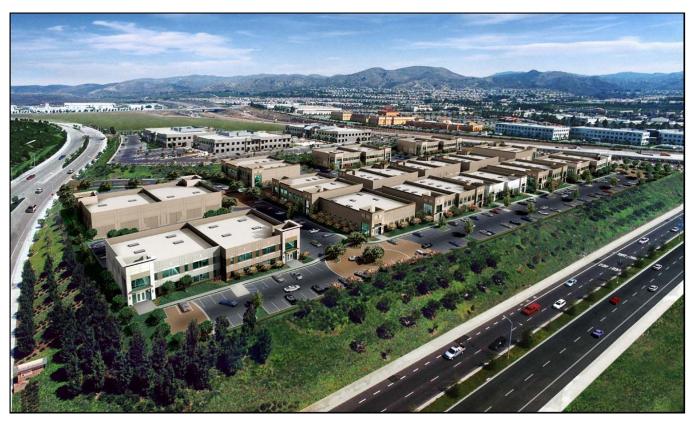

## **Features:**

- ➤ 12.12 Acre Masterplanned Park
- 29 High Image Buildings
- Custom Interior Build Out
- Easy Access to 241 & 133 Freeways
- ➤ ±3:1 Parking
- Fire Sprinklers .45/3,000
- ➤ 18'6" to 24' Clear Heights
- ➤ Power to Suit 400 Amp/Expandable
- Ground Level Loading Doors 12'x14'
- High Bay Halide Lights
- Available Now