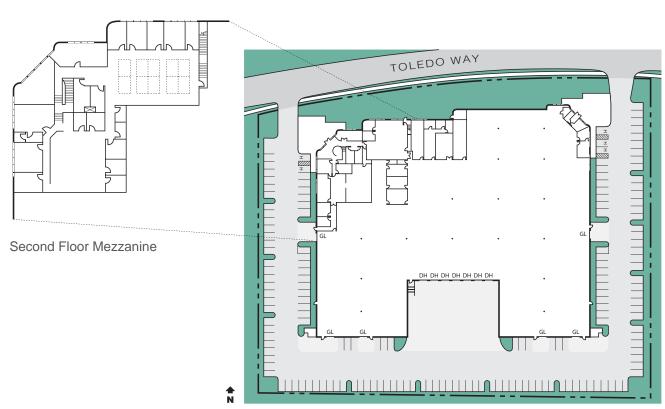

## FOR LEASE - 90,975 SF Distribution / Manufacturing Building 9600 Toledo Way, Irvine Spectrum







## Aerials









## Floor Plan



## **LOCATION**

Irvine Spectrum

Excellent Access to
405 & 5 Freeways



For more information, please contact:

Michael J. Hartel Senior Vice President Lic #01031013 949.263.5392 mhartel@voitco.com Kevin M. Turner Senior Vice President Lic #00968394 949.263.5391 kturner@voitco.com Voit
REAL ESTATE SERVICES

Real People. Real Solutions.®



2020 Main Street, Suite 100, Irvine, CA 92614 • 949.851.5100 • 949.261.9092 Fax • Lic #01333376 • www.voitco.com

The information contained herein has been obtained from sources we deem reliable. While we have no reason to doubt its accuracy, we do not guarantee it. ©2013 Voit Real Estate Services, Inc. All Rights Reserved. Real People. Real Solutions.® is a registered trademark of Voit Real Estate Services.