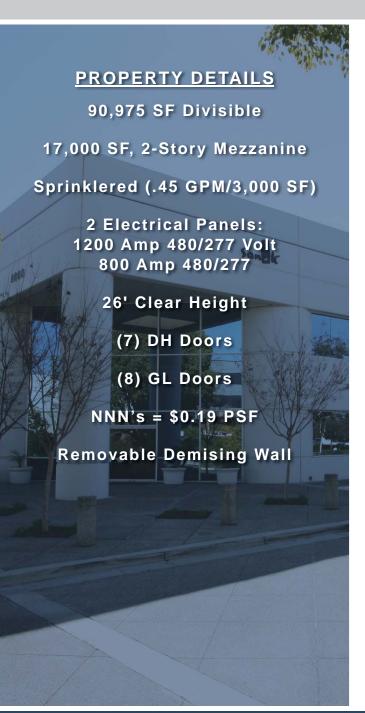

## FOR LEASE - 90,975 SF Distribution / Manufacturing Building 9600 Toledo Way, Irvine Spectrum