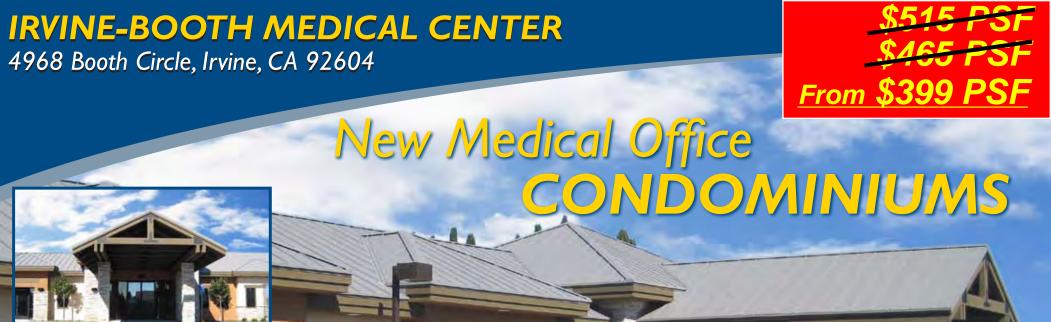

## IRVINE-BOOTH MEDICAL CENTER

4968 Booth Circle, Irvine, CA 92604

- Professional environment
- Within minutes to hospitals& surgery centers
- One-story no elevators, easy patient access
- Single or multiple units starting at 1,213 sq. ft.
- Low operating costs no tax assessment district fees
- SBA or conventional 90% low interest rate medical financing
- Long-term investment profitability