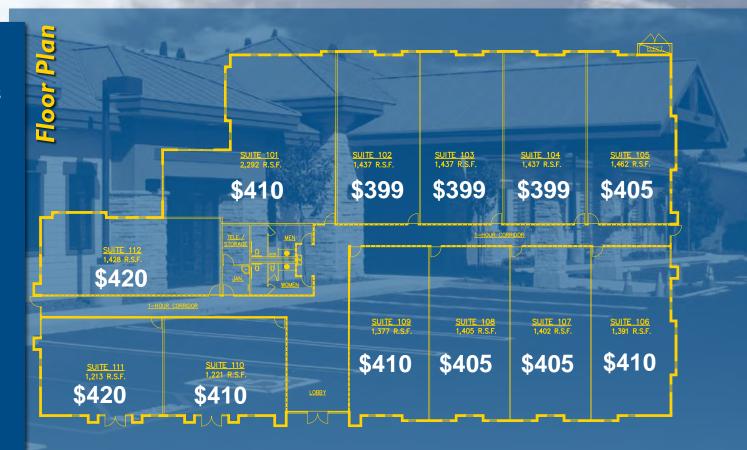

## Irvine Booth Medical Center Pricing Matrix

| Address           | Suite | Price PSF* | Square Footage |
|-------------------|-------|------------|----------------|
| 4968 Booth Circle | 101   | \$410.00   | 2,292          |
|                   | 102   | \$399.00   | 1,437          |
|                   | 103   | \$399.00   | 1,437          |
|                   | 104   | \$399.00   | 1,437          |
|                   | 105   | \$405.00   | 1,462          |
|                   | 106   | \$410.00   | 1,391          |
|                   | 107   | \$405.00   | 1,402          |
|                   | 108   | \$405.00   | 1,405          |
|                   | 109   | \$410.00   | 1,377          |
|                   | 110   | \$410.00   | 1,221          |
|                   | 111   | \$420.00   | 1,213          |
|                   | 112   | \$420.00   | 1,428          |