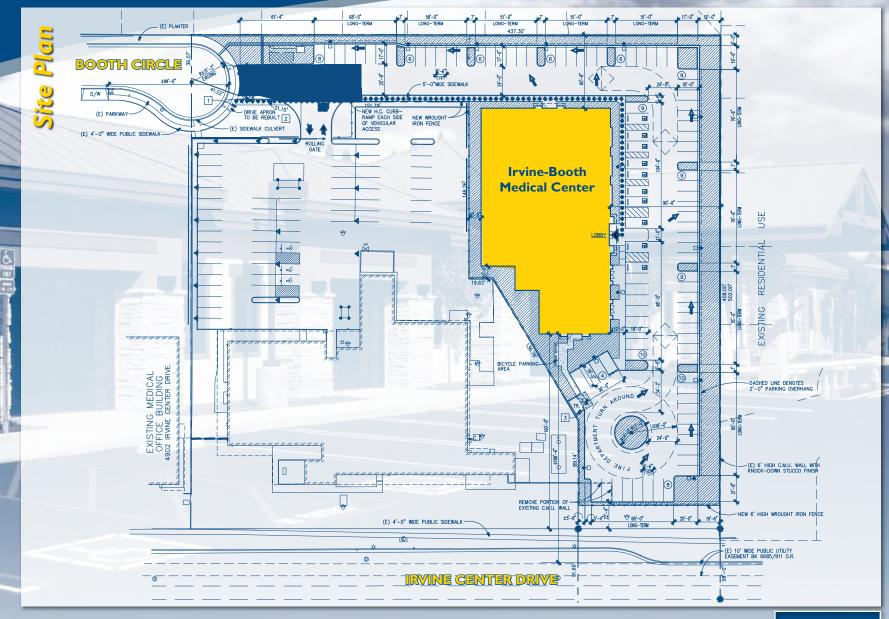

## IRVINE-BOOTH MEDICAL CENTER

4968 Booth Circle, Irvine, CA 92604

- Professional environment
- Within minutes to hospitals& surgery centers
- One-story no elevators, easy patient access
- Single or multiple units starting at 1,213 sq. ft.
- Low operating costs no tax assessment district fees
- SBA or conventional 90% low interest rate medical financing
- Long-term investment profitability