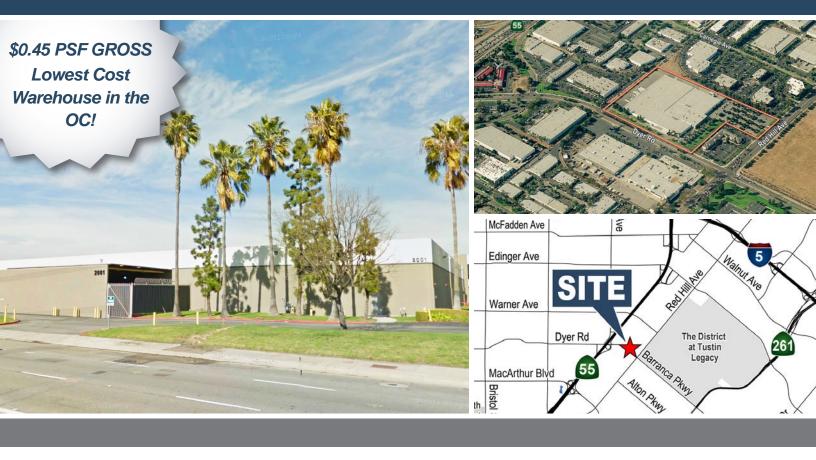

# ±20,000-195,000 SF FOR LEASE

# Warehouse Storage Space 2001 E. Dyer Rd., Santa Ana, CA

## **Features**

- ±195,000 SF Warehouse Space Available
- Short Term Lease OK
- Divisible to ±20,000 SF
- 19.1 Acre Parcel
- 20' to 22' 6" Warehouse Clearance
- 10,000 Amps of 277/480 Volt Electrical Service (Verify)
- 31 Dock High Loading Positions (in Building)
- 11 Grade Level Loading Doors (in Building)

- (2) Oversized 17' x 14' Grade Level Doors
- Ample Parking
- Outside Storage
- Premiere IBC Location
- Fully Fire Sprinklered
- Complete Renovation in 2001 Including New Roof & Skylights
- Immediate Access to the 55 Freeway
- Approximately 1.5 Miles to John Wayne Airport