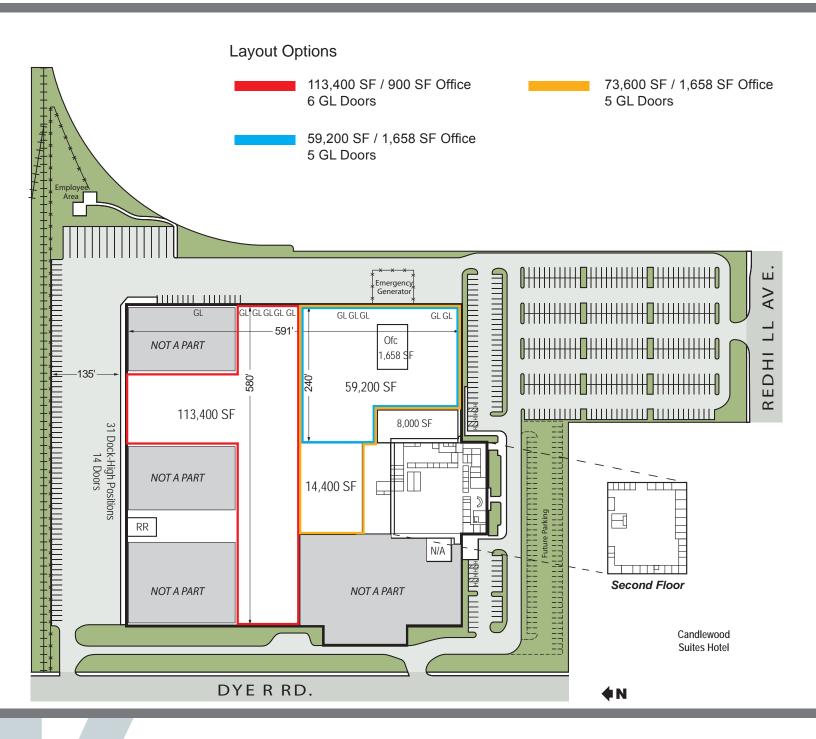

## **Features**

- ±195,000 SF Warehouse Space Available
- Short Term Lease OK
- Divisible to ±20,000 SF
- 19.1 Acre Parcel
- 20' to 22' 6" Warehouse Clearance
- 10,000 Amps of 277/480 Volt Electrical Service (Verify)
- 31 Dock High Loading Positions (in Building)
- 11 Grade Level Loading Doors (in Building)

- (2) Oversized 17' x 14' Grade Level Doors
- Ample Parking
- Outside Storage
- Premiere IBC Location
- Fully Fire Sprinklered
- Complete Renovation in 2001 Including New Roof & Skylights
- Immediate Access to the 55 Freeway
- Approximately 1.5 Miles to John Wayne Airport