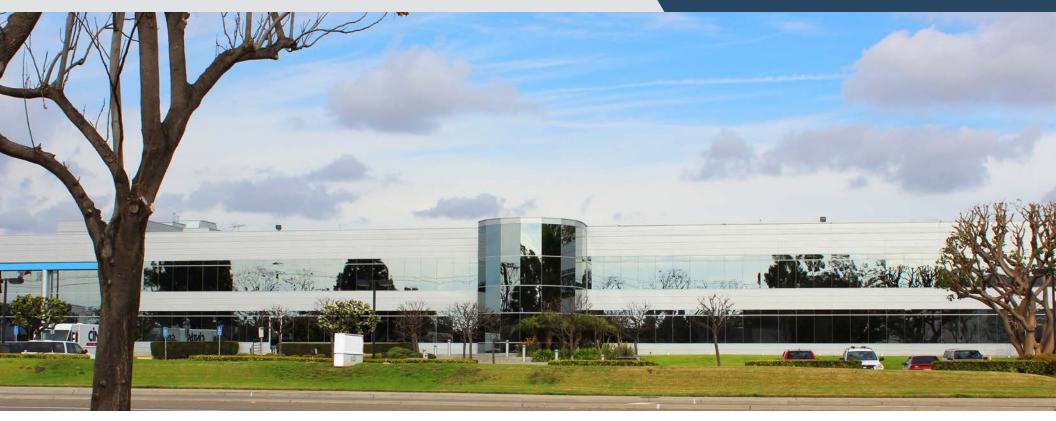

#### **BUILDING HIGHLIGHTS**

1231 Warner Avenue is a freestanding, 154,040 square foot corporate headquarters, R&D/ light industrial building. The subject property is located in the heart of the IBC (Irvine Business Complex) and enjoys major street frontage on the north side of Warner Avenue, two blocks west of Red Hill Avenue and just east of the Newport (55) Freeway.

The subject property welcomes visitors with an impressive spandrel glass front and high clear entrance lobby. This highly functional freestanding building represents Best in Class within the John Wayne Airport area. Its image, high clearance, abundant dock high loading and well-appointed two (2) story offices and classrooms make this property extremely valuable.