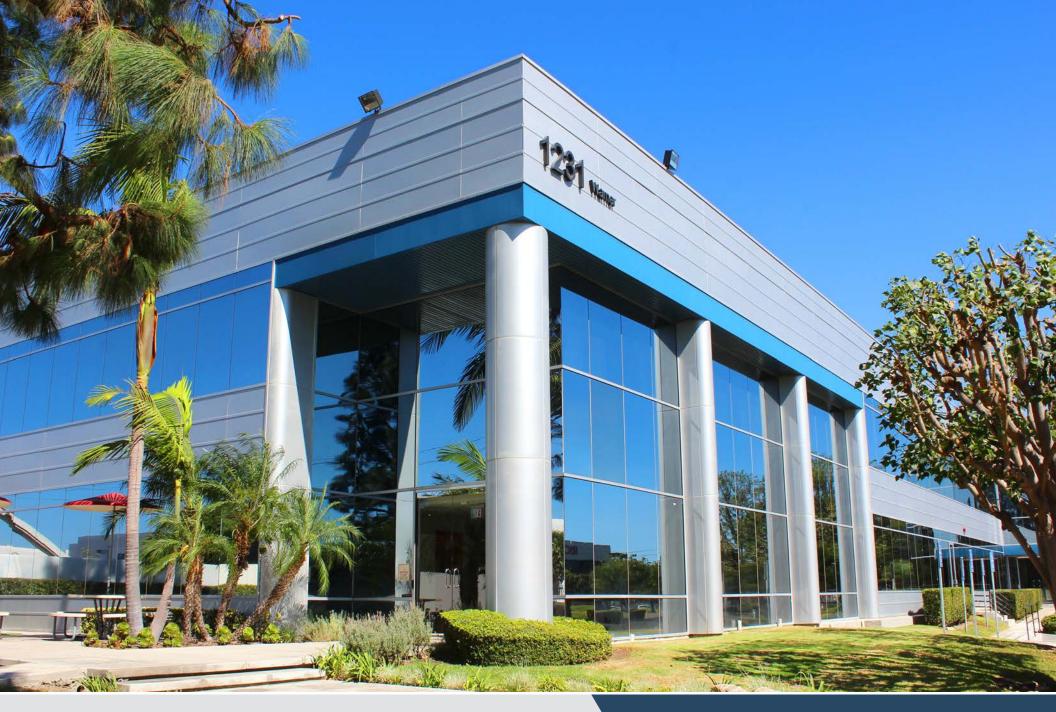

#### **BUILDING HIGHLIGHTS**

1231 Warner Avenue is a freestanding, 154,040 square foot corporate headquarters, R&D/ light industrial building. The subject property is located in the heart of the IBC (Irvine Business Complex) and enjoys major street frontage on the north side of Warner Avenue, two blocks west of Red Hill Avenue and just east of the Newport (55) Freeway.

The subject property welcomes visitors with an impressive spandrel glass front and high clear entrance lobby. This highly functional freestanding building represents Best in Class within the John Wayne Airport area. Its image, high clearance, abundant dock high loading and well-appointed two (2) story offices and classrooms make this property extremely valuable.