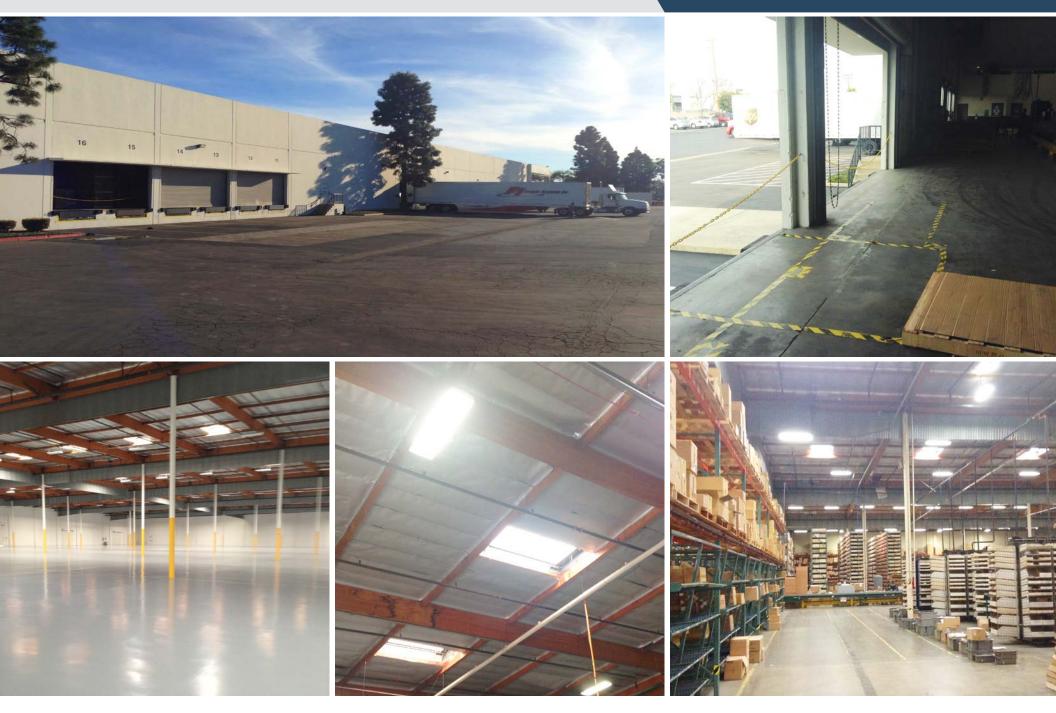

## INTERIOR PHOTOS - WAREHOUSE | 1231 Warner Ave, Tustin, CA

The subject property welcomes visitors with an impressive spandrel glass front and high clear entrance lobby. This highly functional freestanding building represents Best in Class within the John Wayne Airport area. Its image, high clearance, abundant dock high loading and well-appointed two (2) story offices and classrooms make this property extremely valuable.