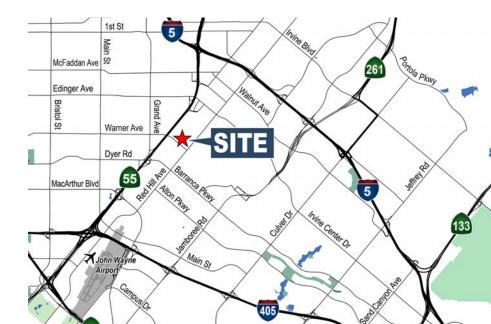

#### **BUILDING HIGHLIGHTS**

1231 Warner Avenue is a freestanding, 154,040 square foot corporate headquarters, R&D/ light industrial building. The subject property is located in the heart of the IBC (Irvine Business Complex) and enjoys major street frontage on the north side of Warner Avenue, two blocks west of Red Hill Avenue and just east of the Newport (55) Freeway.