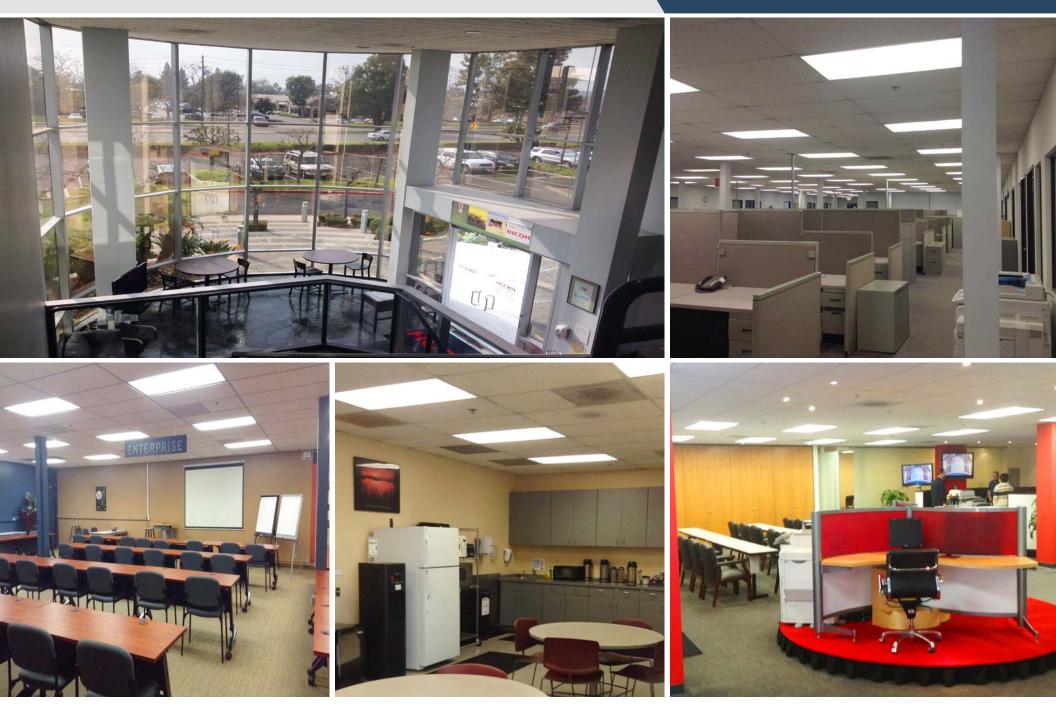

### INTERIOR PHOTOS - OFFICE / SHOWROOM | 1231 Warner Ave, Tustin, CA

The subject property welcomes visitors with an impressive spandrel glass front and high clear entrance lobby. This highly functional freestanding building represents Best in Class within the John Wayne Airport area. Its image, high clearance, abundant dock high loading and well-appointed two (2) story offices and classrooms make this property extremely valuable.