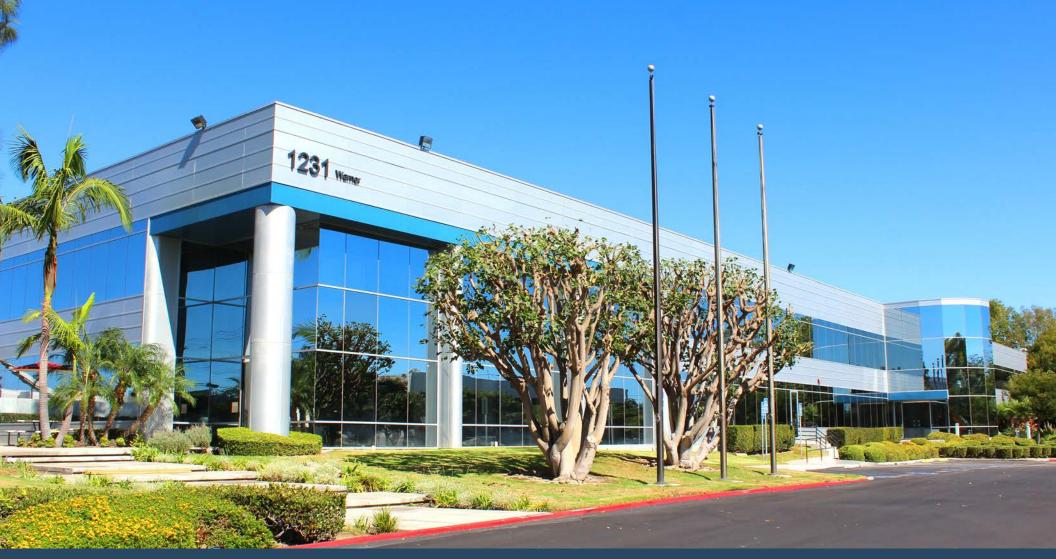

R&D / INDUSTRIAL BUILDING FOR LEASE ±54,040 - 154,040 SF 1231 Warner Ave, Tustin, CA

#### **BUILDING HIGHLIGHTS**

1231 Warner Avenue is a freestanding, 154,040 square foot corporate headquarters, R&D/ light industrial building. The subject property is located in the heart of the IBC (Irvine Business Complex) and enjoys major street frontage on the north side of Warner Avenue, two blocks west of Red Hill Avenue and just east of the Newport (55) Freeway.

The subject property welcomes visitors with an impressive spandrel glass front and high clear entrance lobby. This highly functional freestanding building represents Best in Class within the John Wayne Airport area. Its image, high clearance, abundant dock high loading and well-appointed two (2) story offices and classrooms make this property extremely valuable.