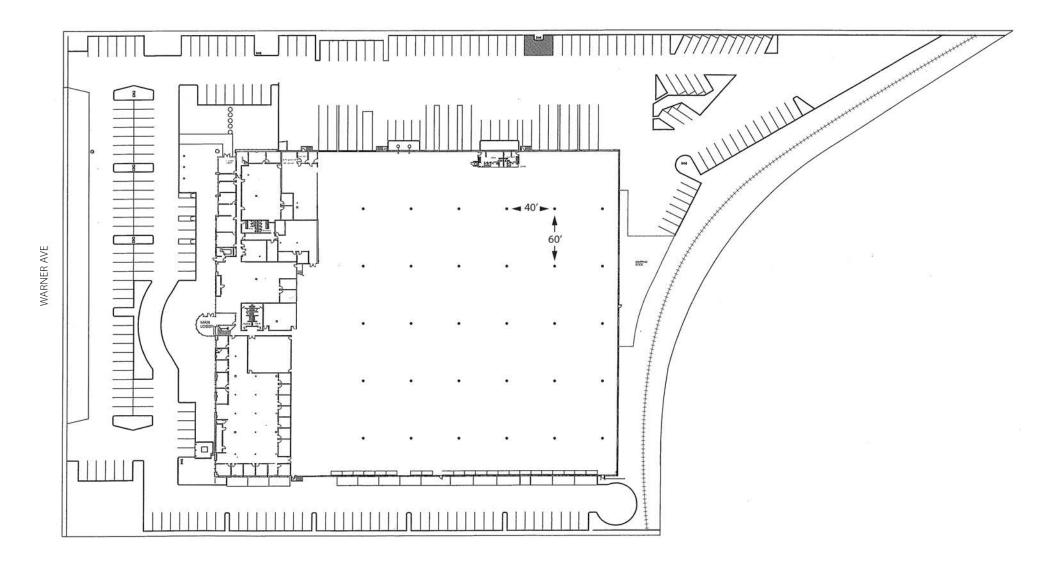

#### **BUILDING HIGHLIGHTS**

1231 Warner Avenue is a freestanding, 154,040 square foot corporate headquarters, R&D/ light industrial building. The subject property is located in the heart of the IBC (Irvine Business Complex) and enjoys major street frontage on the north side of Warner Avenue, two blocks west of Red Hill Avenue and just east of the Newport (55) Freeway.

The subject property welcomes visitors with an impressive spandrel glass front and high clear entrance lobby. This highly functional freestanding building represents Best in Class within the John Wayne Airport area. Its image, high clearance, abundant dock high loading and well-appointed two (2) story offices and classrooms make this property extremely valuable.

## **BUILDING FEATURES**

- ±154,040 SF Freestanding, Two-Story Industrial/R&D Building or ±140,000 SF w/ Offices To Suit (Landlord can Eliminate up to ±14,000 SF of Mezzanine Offices)
- Up to ±54,040 SF of Improved Lab & Office Area Includes: Showroom Area, Kitchens, Conference Rooms and Classrooms
- 16 DH Doors / 2 GL Doors
- Sprinklered: .60 GPM per 3,000 SF
- 26' Clear Height
- T-5 Lighting & Skylights
- Freight Elevator in Warehouse

- Shop Restrooms
- Year Built: 1973, Rehabbed 1989-93 & 2014
- Concrete Tilt-up Construction
- Fenced Yard
- Flexible Parking Options
- Zoning: Planned Community Industrial
- Rail Service
- Use: Corporate Headquarters / National Parts & Distribution Center
- 4,000 Amps 277/480 Volts