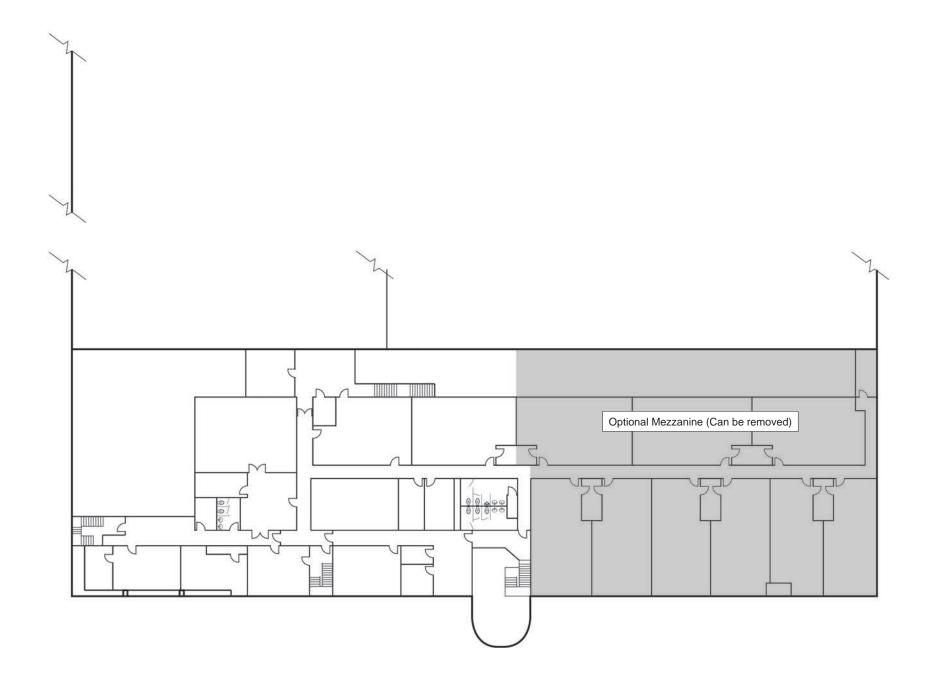

## **BUILDING FEATURES**

- ±154,040 SF Freestanding, Two-Story Industrial/R&D Building or ±140,000 SF w/ Offices To Suit (Landlord can Eliminate up to ±14,000 SF of Mezzanine Offices)
- Up to ±54,040 SF of Improved Lab & Office Area Includes: Showroom Area, Kitchens, Conference Rooms and Classrooms
- 16 DH Doors / 2 GL Doors
- Sprinklered: .60 GPM per 3,000 SF
- 26' Clear Height
- T-5 Lighting & Skylights
- Freight Elevator in Warehouse