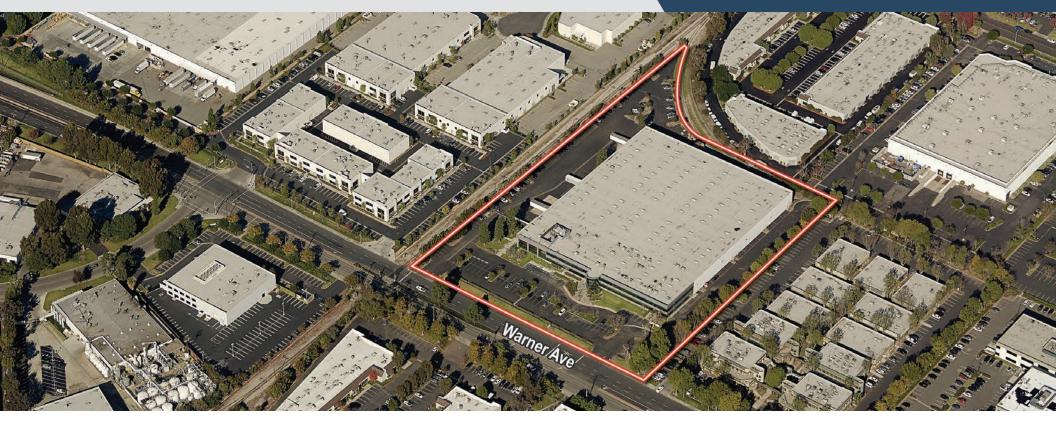

#### **BUILDING HIGHLIGHTS**

1231 Warner Avenue is a freestanding, 154,040 square foot corporate headquarters, R&D/ light industrial building. The subject property is located in the heart of the IBC (Irvine Business Complex) and enjoys major street frontage on the north side of Warner Avenue, two blocks west of Red Hill Avenue and just east of the Newport (55) Freeway.