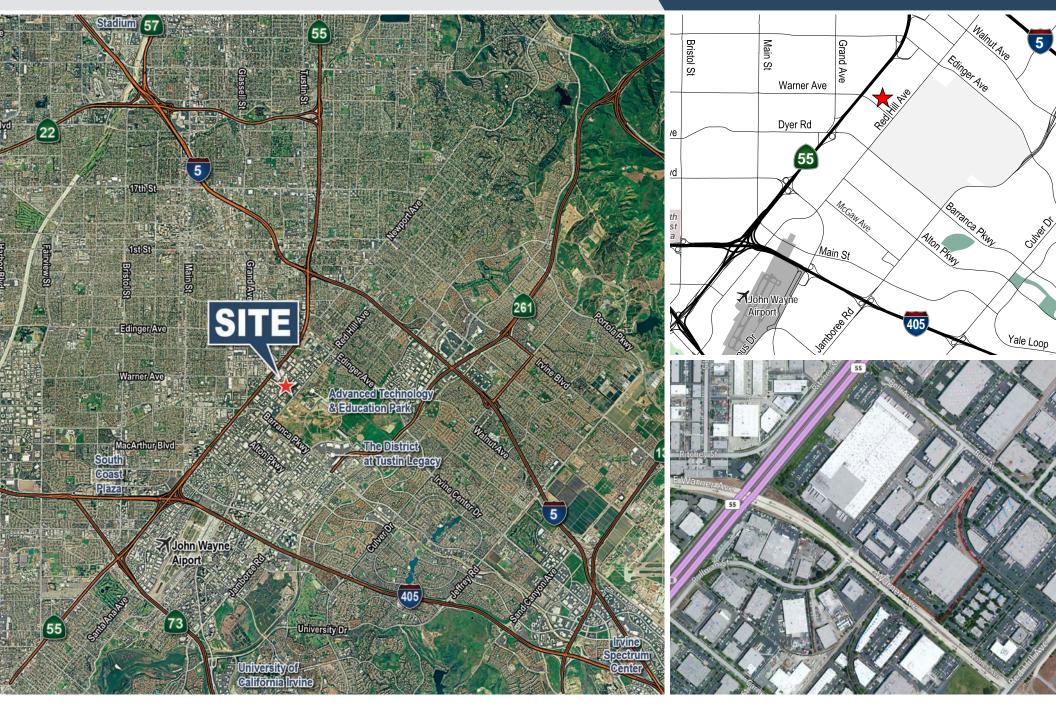

#### **BUILDING HIGHLIGHTS**

1231 Warner Avenue is a freestanding, 154,040 square foot corporate headquarters, R&D/ light industrial building. The subject property is located in the heart of the IBC (Irvine Business Complex) and enjoys major street frontage on the north side of Warner Avenue, two blocks west of Red Hill Avenue and just east of the Newport (55) Freeway.