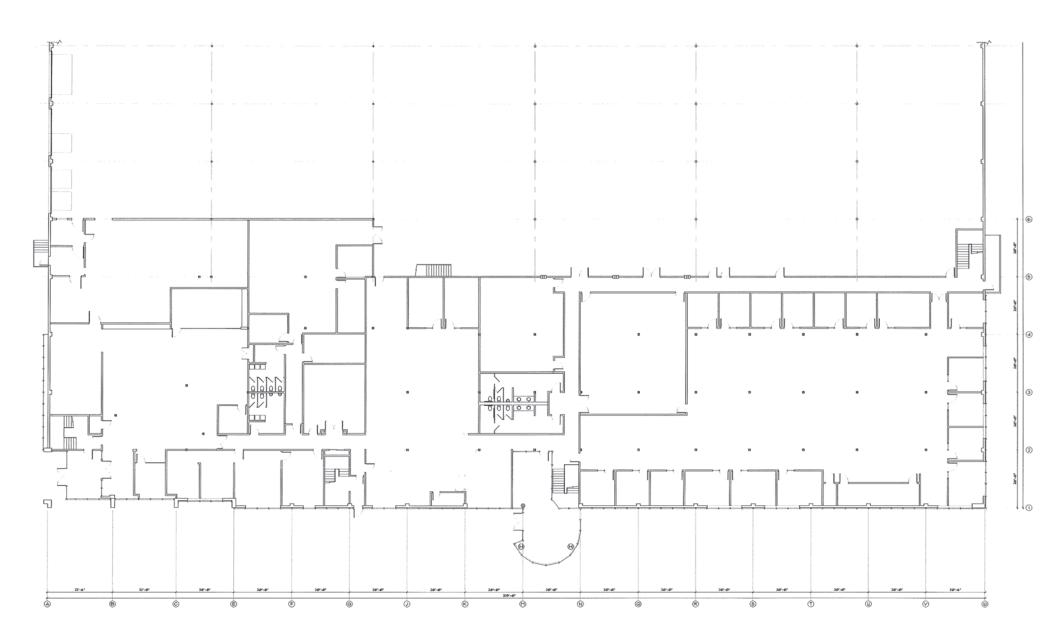

## FIRST FLOOR OFFICE | 1231 Warner Ave, Tustin, CA

## **BUILDING FEATURES**

- ±154,040 SF Freestanding, Two-Story Industrial/R&D Building or ±140,000 SF w/ Offices To Suit (Landlord can Eliminate up to ±14,000 SF of Mezzanine Offices)
- Up to ±54,040 SF of Improved Lab & Office Area Includes: Showroom Area, Kitchens, Conference Rooms and Classrooms
- 16 DH Doors / 2 GL Doors
- Sprinklered: .60 GPM per 3,000 SF
- 26' Clear Height
- T-5 Lighting & Skylights
- Freight Elevator in Warehouse

- Shop Restrooms
- Year Built: 1973, Rehabbed 1989-93 & 2014
- Concrete Tilt-up Construction
- Fenced Yard
- Flexible Parking Options
- Zoning: Planned Community Industrial
- Rail Service
- Use: Corporate Headquarters / National Parts & Distribution Center
- 4,000 Amps 277/480 Volts